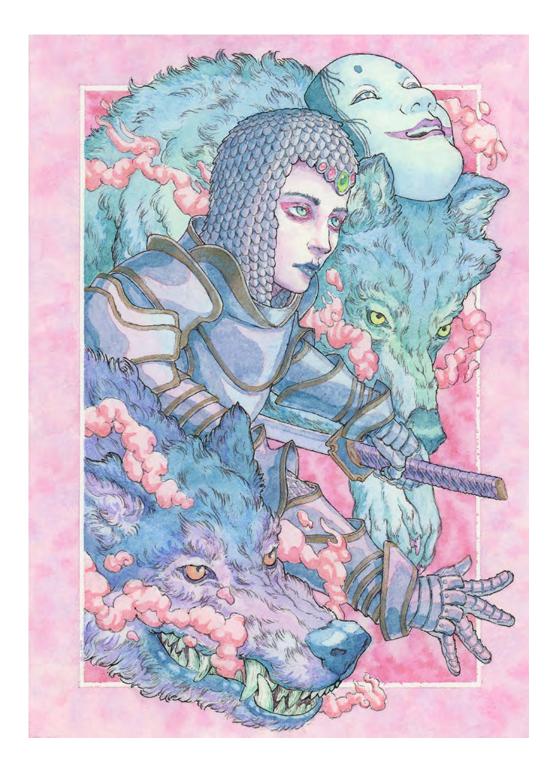

Wolf Mother By Jack Howl Watercolour on paper framed (10 x 12 inch) \$400 SOLD FOR SALES ENQUIRIES PLEASE EMAIL INFO@OFFTHEKERB.COM.AU OR RING 0400530464

WE SHIP WORLDWIDE

66B JOHNSTON STREET COLLINGWOOD T (03) 9077 0174 M 0400 530 464 info@offthekerb.com.au | www.offthekerb.com.au Thur - Fri 12.30pm - 6.00pm | Sat - Sun 12.00pm - 5.00pm