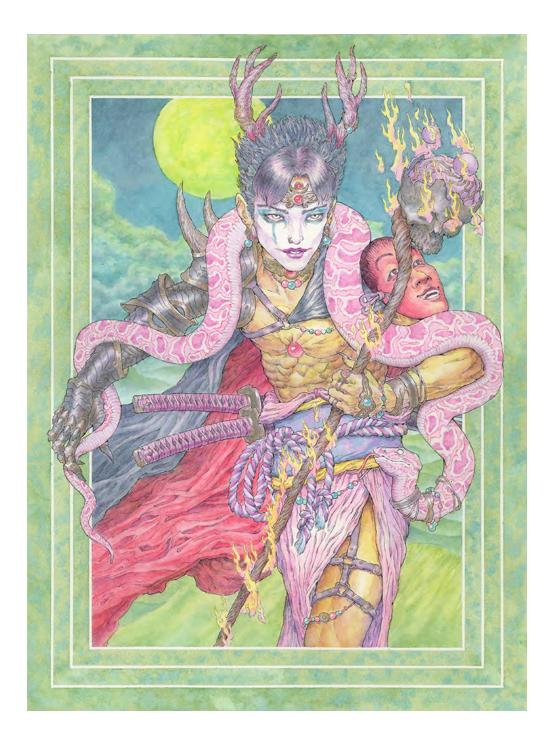

Fortune Teller By Jack Howl Watercolour on paper framed (12 x 16inch) \$560 SOLD

Metamorphosis By Jack Howl Watercolour on paper framed (12 x 16inch) \$560

Nomad King By Jack Howl Watercolour on paper framed (16 x 20inch) \$720