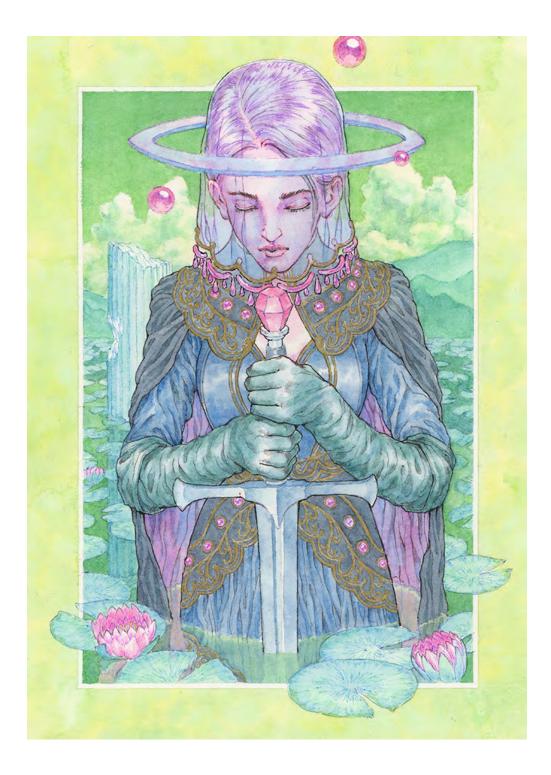

Queen of the Dead By Jack Howl Watercolour on paper framed (10 x 12inch) \$400 SOLD

Sword of the Lake By Jack Howl Watercolour on paper framed (10 x 12inch) \$400

The Talking Mirror By Jack Howl Watercolour on paper framed (12 x 16inch) \$560 SOLD