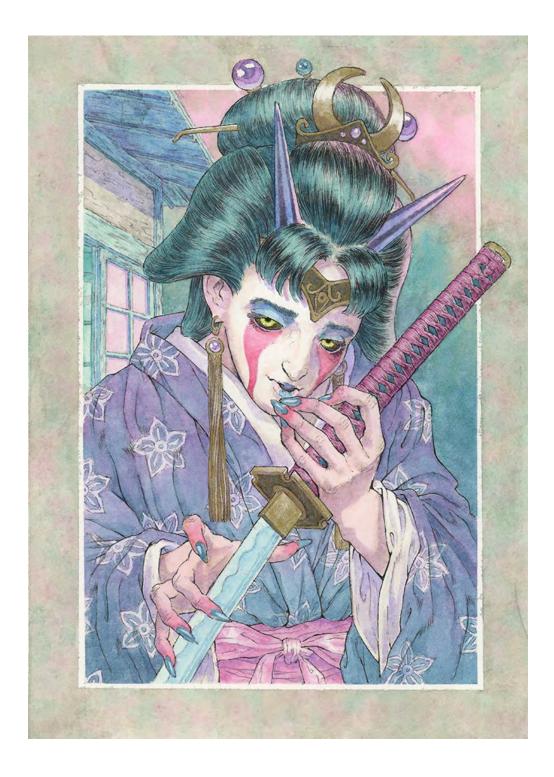

Queen of the Dead By Jack Howl Watercolour on paper framed (10 x 12inch) \$400 SOLD

Sword of the Lake By Jack Howl Watercolour on paper framed (10 x 12inch) \$400

The Talking Mirror By Jack Howl Watercolour on paper framed (12 x 16inch) \$560 SOLD