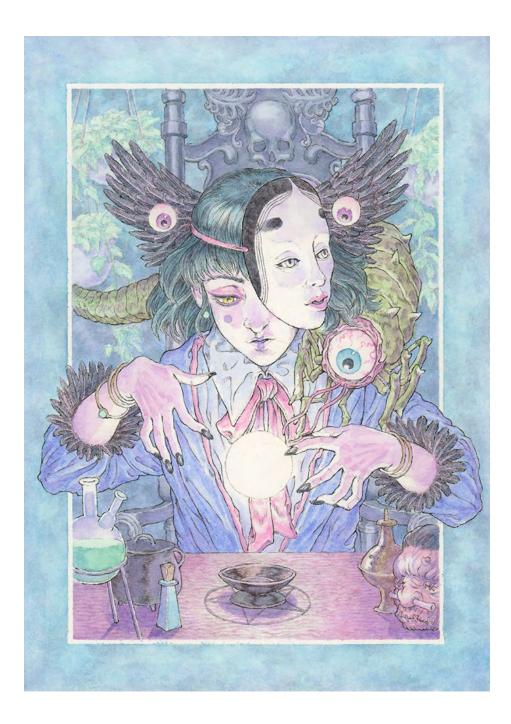

Alchemist By Jack Howl Watercolour on paper framed (12 x 16inch) \$560 SOLD

Fallen Angel By Jack Howl Watercolour on paper framed (16 x 20inch) \$720 SOLD

Forest Dweller By Jack Howl Watercolour on paper framed (12 x 16inch) \$560 SOLD