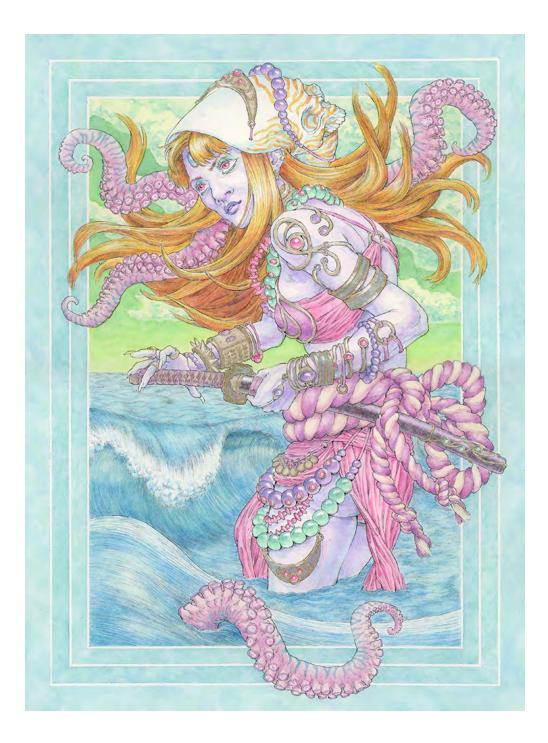

Ocean Dweller By Jack Howl Watercolour on paper framed (16 x 20inch) \$720 SOLD

Parasite By Jack Howl Watercolour on paper framed (10 x 12inch) \$400 SOLD

Puppeteer By Jack Howl Watercolour on paper framed (10 x 12inch) \$400