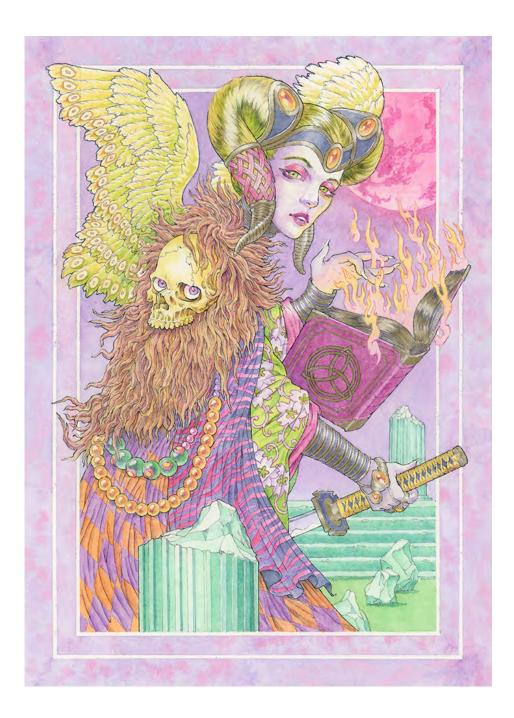

Fortune Teller By Jack Howl Watercolour on paper framed (12 x 16inch) \$560 SOLD

Metamorphosis By Jack Howl Watercolour on paper framed (12 x 16inch) \$560

Nomad King By Jack Howl Watercolour on paper framed (16 x 20inch) \$720