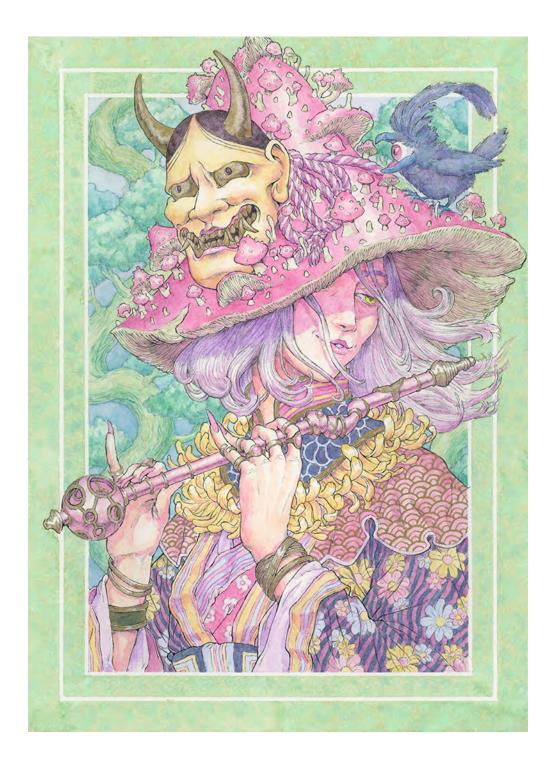

Fortune Teller By Jack Howl Watercolour on paper framed (12 x 16inch) \$560 SOLD

Metamorphosis By Jack Howl Watercolour on paper framed (12 x 16inch) \$560

Nomad King By Jack Howl Watercolour on paper framed (16 x 20inch) \$720