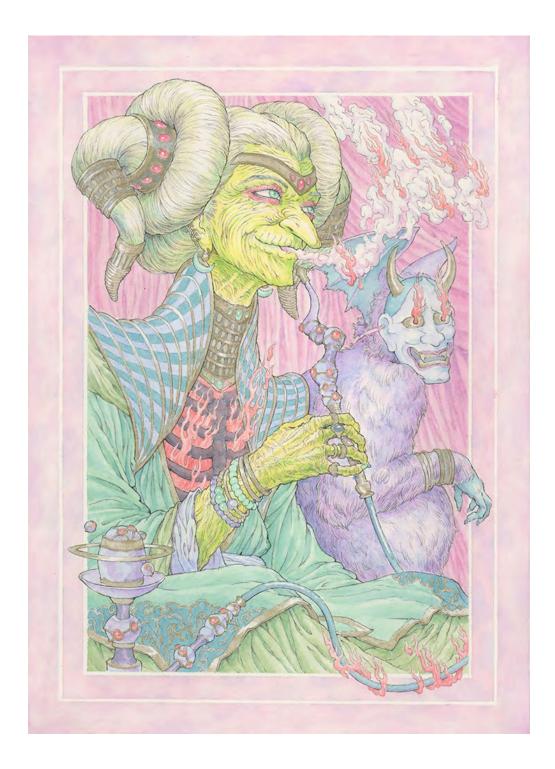

Alchemist By Jack Howl Watercolour on paper framed (12 x 16inch) \$560 SOLD

Fallen Angel By Jack Howl Watercolour on paper framed (16 x 20inch) \$720 SOLD

Forest Dweller By Jack Howl Watercolour on paper framed (12 x 16inch) \$560 SOLD