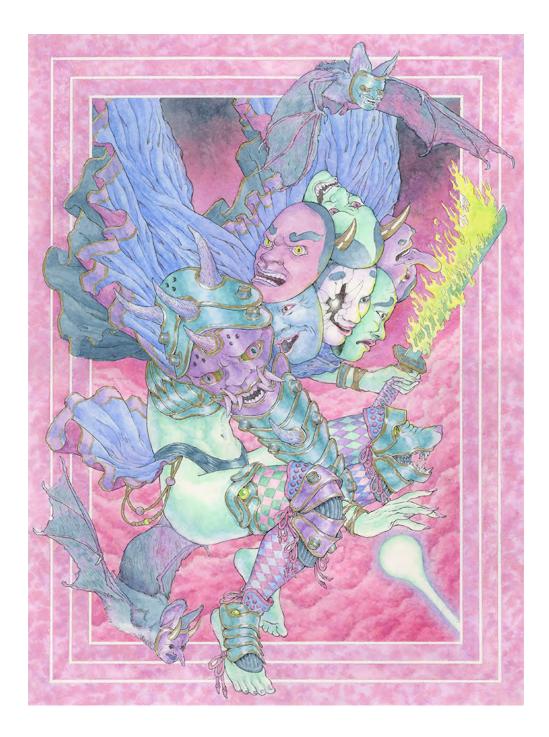

Fortune Teller By Jack Howl Watercolour on paper framed (12 x 16inch) \$560 SOLD

Metamorphosis By Jack Howl Watercolour on paper framed (12 x 16inch) \$560

Nomad King By Jack Howl Watercolour on paper framed (16 x 20inch) \$720