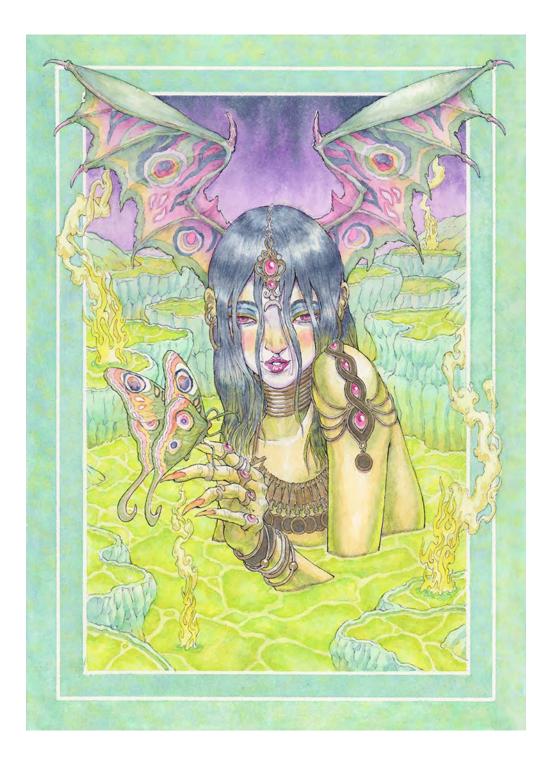

Alchemist By Jack Howl Watercolour on paper framed (12 x 16inch) \$560 SOLD

Fallen Angel By Jack Howl Watercolour on paper framed (16 x 20inch) \$720 SOLD

Forest Dweller By Jack Howl Watercolour on paper framed (12 x 16inch) \$560 SOLD