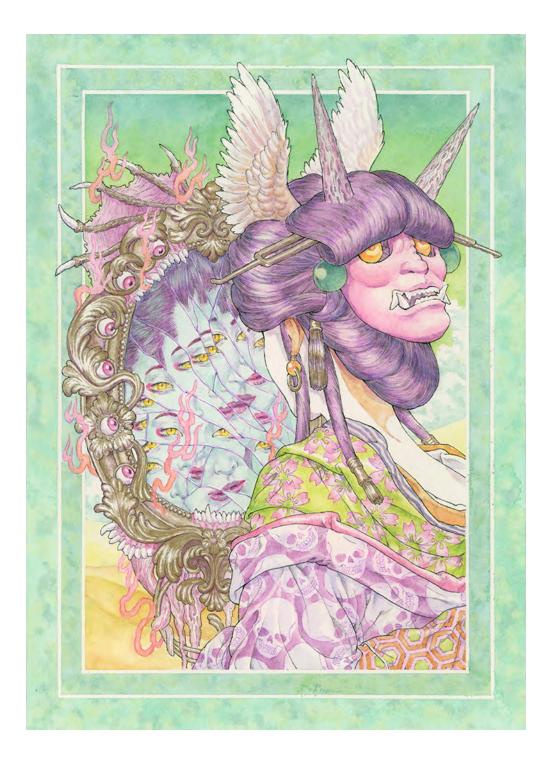

Queen of the Dead By Jack Howl Watercolour on paper framed (10 x 12inch) \$400 SOLD

Sword of the Lake By Jack Howl Watercolour on paper framed (10 x 12inch) \$400

The Talking Mirror By Jack Howl Watercolour on paper framed (12 x 16inch) \$560 SOLD