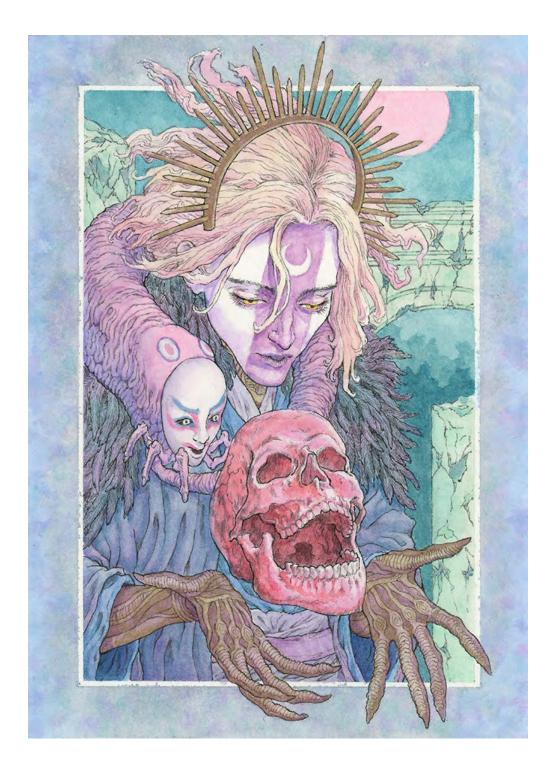

Queen of the Dead By Jack Howl Watercolour on paper framed (10 x 12inch) \$400 SOLD

Sword of the Lake By Jack Howl Watercolour on paper framed (10 x 12inch) \$400

The Talking Mirror By Jack Howl Watercolour on paper framed (12 x 16inch) \$560 SOLD